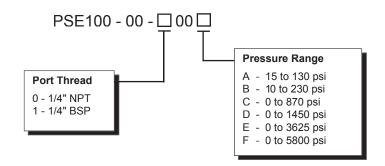

## **How To Order**

Order Example: PSE100-00-000A

Series PSE10, 15 to 130 psi.