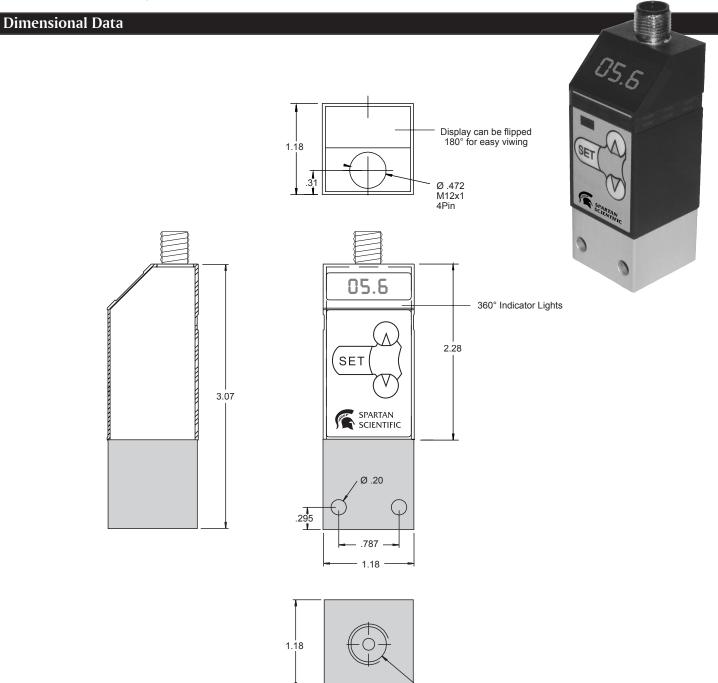

## **Series PSE10**

The Spartan Scientific PSE10 is a fully programmable electronic pressure switch utilizing the latest in pneumatic and hydraulic sensing technology. The PSE10 features all solid state sensing with solid state programming and switching. With no moving parts, the PSE has an extremely long life expectancy. Available in versions from vacuum to 6000 PSI, the switch has an on board digital pressure readout which can be programmed to be viewed either upside down or right side up, as well as a 360 degree viewable indicator light to show switching state. Built from rugged engineered materials, the PSE has a quick connect electrical connection and a fluid connection of 1/4" NPT or BSP. With an environment protection of IP67, the PSE is suitable for high humidity and foreign materials. Switching can be either normally open or normally closed with a maximum current output of 1.3 amps and is short circuit protected. The voltage range is 18 to 32 VDC with an operating temperature of -20° to 70°C.

Ø .157 1/4" NPT or BSP