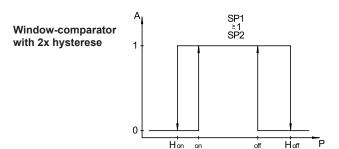

## Technical Data

Operating Voltage: 18 - 32 VDC

**Current Consumption** 

w/o Switching Output: <80 mA

Switching Current SP1 1.3 Amp.

**Switching Current** 

ERROR/SP2: .3 Amp

**Switchlogic** 

Programmable: N.O. / N.C.

Switch Outputs: Short circuit protection

ESD - protection

Electrical Connection: Cicular connector M12x1, 4 Pole

Process Connection: 1/4" NPT or 1/4" BSP

3 - Digit LED Display: Height 10mm red