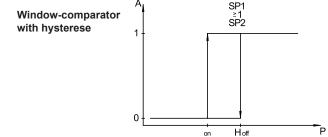

## Technical Data

Operating Voltage: 18 - 32 VDC

**Current Consumption** 

w/o Switching Output: <80 mA

Switching Current SP1 1.3 Amp.

**Switching Current** 

ERROR/SP2: .3 Amp

**Switchlogic** 

Programmable: N.O. / N.C.

Switch Outputs: Short circuit protection

ESD - protection

Electrical Connection: Cicular connector M12x1, 4 Pole

Process Connection: 1/4" NPT or 1/4" BSP

3 - Digit LED Display: Height 10mm red